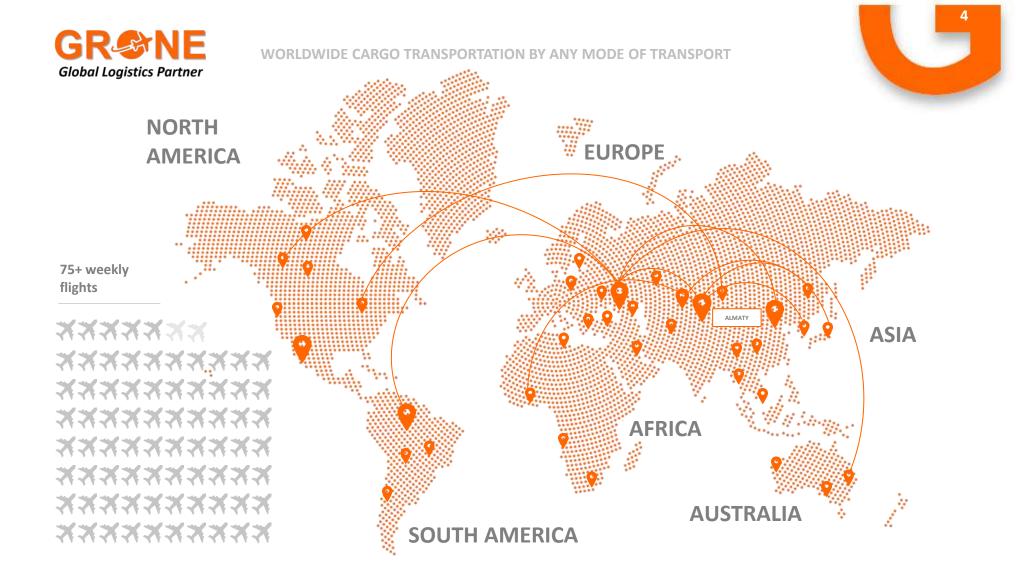

**The GRONE Group of Companies** focuses on airfreight transportation to key destinations from Asia to Europe and has extensive in-house infrastructure and 26 offices at major Asian airports.

**GRONE** transports goods from anywhere in the world, including the countries of Asia, the Near and Middle East, North and South America, and finds the best transport and logistics solution with optimal guaranteed transit time for cargo delivery and at minimal costs.

## GRONE TRANSPORTS WEEKLY MORE THAN 200 TONS OF CARGO BY AIR AROUND THE WORLD

We can always offer competitive terms and high service level